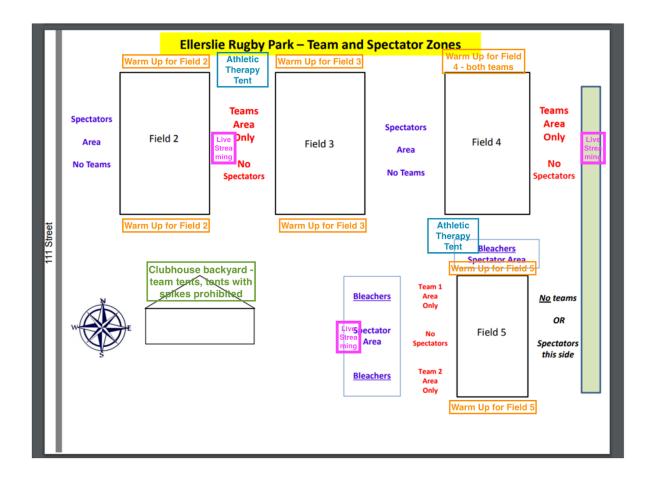

Field Five: TBA Field Four: TBA Field Three: TBA Field Two: TBA

Allocated Coach, Player, and Spectator Zones Map (a larger map will be provided in the coaching packages)

**Washroom Facilities:** There are washroom facilities both inside and outside of the clubhouse (porta potties are located between fields 4 and 5).