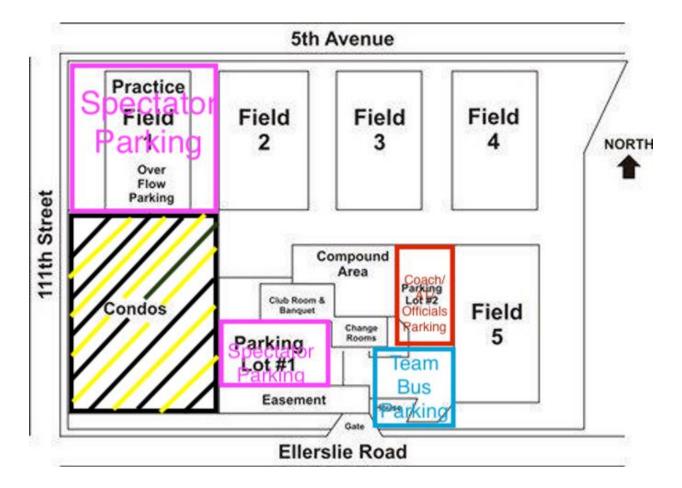

## PARKING:

- Team bus parking south of Parking Lot #2
- Officials, coaches, athletic therapist north of Parking Lot #2
- Spectators and overflow Parking Lot #1 and Overflow (west of field 2)

**CHAMPIONSHIP HOTELS:** Hotels will not be booked for teams competing in the 2022 ASAA Rugby Provincial Championship. There are numerous options for teams to book hotels independently in the area and along Gateway Boulevard.