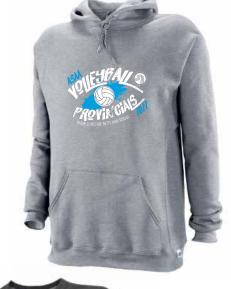

**RUSSELL HOODIE** 

**OXFORD GREY** 

RUSSELL CREWNECK

**BLACK HEATHER** 

UNISEX LONG SLEEVE

BLACK

## ALBERTA SCHOOLS' ATHLETIC ASSOCIATION TEAM ORDER FORM PROVINCIAL VOLLEYBALL CHAMPIONSHIPS 1A GIRLS

| NAME:  | EMAIL:    |
|--------|-----------|
| PHONE: | _ADDRESS: |

| DESCRIPTION        | COLOUR        | XS | S | М | L | XL | 2XL | TOTAL<br>QTY | PRICE<br>S-XL | PRICE<br>2XL | TOTAL |  |
|--------------------|---------------|----|---|---|---|----|-----|--------------|---------------|--------------|-------|--|
| RUSSELL HOODIE     | OXFORD        |    |   |   |   |    |     |              | \$55          | \$57         |       |  |
| RUSSELL CREWNECK   | BLACK HEATHER |    |   |   |   |    |     |              | \$40          | \$42         |       |  |
| UNISEX LONG SLEEVE | BLACK         |    |   |   |   |    |     |              | \$30          | \$33         |       |  |
|                    |               |    |   |   |   |    |     |              | SHIPPING:     |              |       |  |
|                    |               |    |   |   |   |    |     |              | GRAND TOTAL:  |              |       |  |