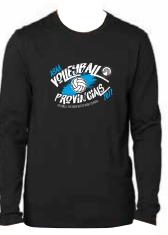

**RUSSELL HOODIE** 

**OXFORD GREY** 

RUSSELL CREWNECK

**BLACK HEATHER** 

UNISEX LONG SLEEVE

BLACK

## ALBERTA SCHOOLS' ATHLETIC ASSOCIATION TEAM ORDER FORM PROVINCIAL VOLLEYBALL CHAMPIONSHIPS 1A GIRLS

| NAME:  | EMAIL:    |
|--------|-----------|
| PHONE: | _ADDRESS: |

| DESCRIPTION        | COLOUR        | XS | S | М | L | XL | 2XL | TOTAL<br>QTY | PRICE<br>S-XL | PRICE<br>2XL | TOTAL |  |
|--------------------|---------------|----|---|---|---|----|-----|--------------|---------------|--------------|-------|--|
| RUSSELL HOODIE     | OXFORD        |    |   |   |   |    |     |              | \$55          | \$57         |       |  |
| RUSSELL CREWNECK   | BLACK HEATHER |    |   |   |   |    |     |              | \$40          | \$42         |       |  |
| UNISEX LONG SLEEVE | BLACK         |    |   |   |   |    |     |              | \$30          | \$33         |       |  |
|                    |               |    |   |   |   |    |     |              | SHIPPING:     |              |       |  |
|                    |               |    |   |   |   |    |     |              | GRAND TOTAL:  |              |       |  |