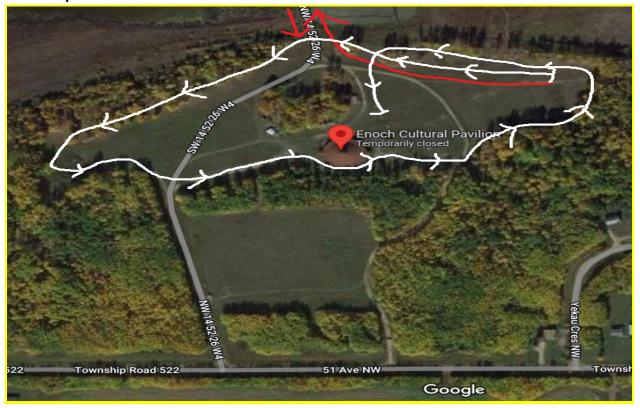

## 1km Loop

<u>Course Description:</u> Located in the heart of Enoch Nation, the land of medicine. The course is of easy to medium level with limited elevation gain. The start line is a wide open area that will funnel down to a more narrow trail about 150m beyond the start line. The 1km course runs along the outside perimeter of the old cultural grounds on a flat, grassy lap. The athletes will cross through treed sections, hard sand and grassy areas. There are no hills on the 1km loop. Trails are eight to twelve feet in width providing many areas for passing. Running spikes or racing flats are recommended.