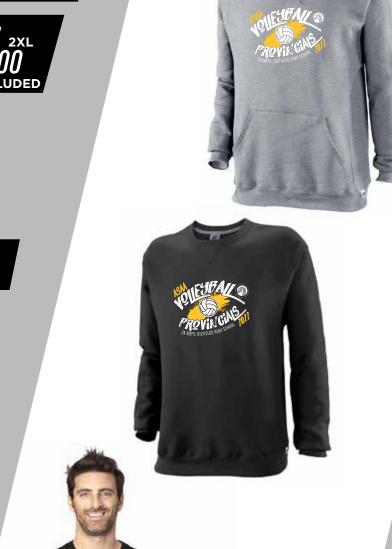

## **RUSSELL HOODIE**

\$**55**,00 GST INCLUDED

\$57,00 GST INCLUDED

**OXFORD GREY** 

\$40,00 s-xL gst included

\$42.00 GST INCLUDED

**BLACK HEATHER** 

**UNISEX LONG SLEEVE** 