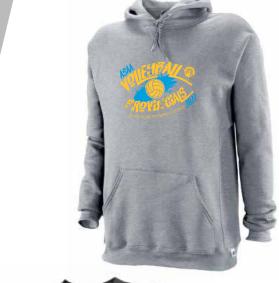

### **RUSSELL HOODIE**

\$**55**.00 s-XL GST INCLUDED

\$57,00 GST INCLUDED

**OXFORD GREY** 