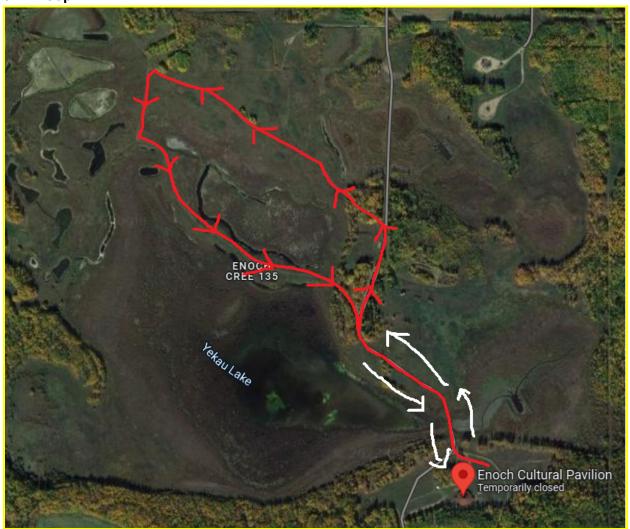

## 3km Loop

<u>Course Description:</u> Located in the heart of Enoch Nation, the land of medicine. The course is of easy to medium level with limited elevation gain. The start line is a wide open area that will funnel down to a more narrow trail about 150m beyond the start line. The 3km heads out along stunning Yekau lake. The athletes will cross through treed sections, hard sand and grassy areas. There are 4 small rolling hills on the 3km loop. Trails are eight to twelve feet in width providing many areas for passing. Running spikes or racing flats are recommended.