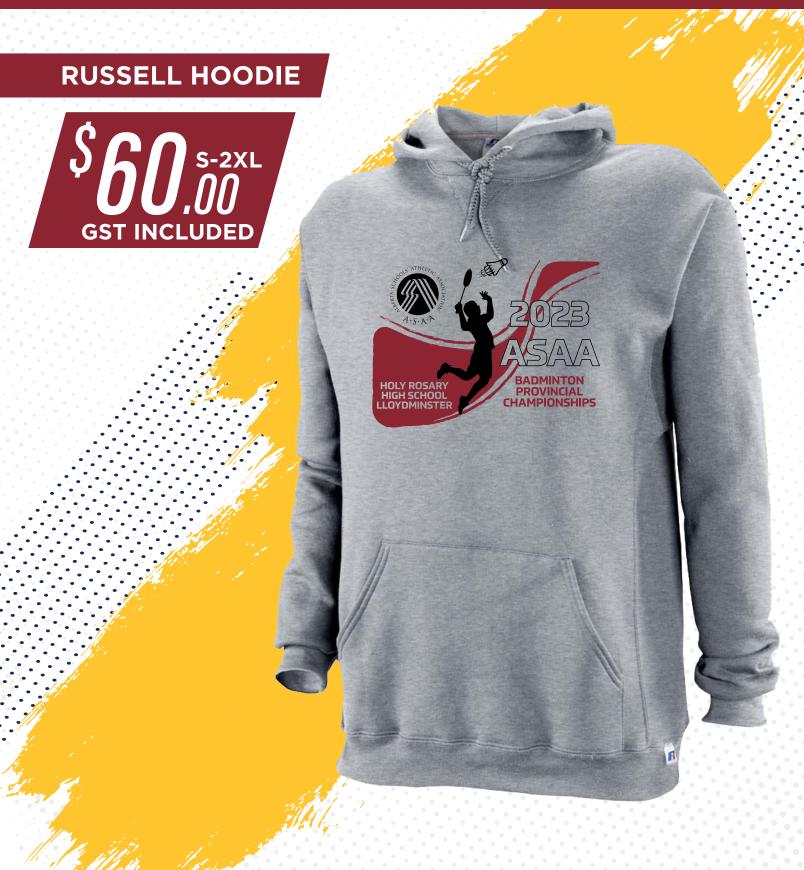

## **POST EVENT ORDER FORM**

| PHONE:ADDRESS:                                                                                     |        |         |       |   |    |       |              |              |       |
|----------------------------------------------------------------------------------------------------|--------|---------|-------|---|----|-------|--------------|--------------|-------|
| Allow 4 weeks for orders to be processed and shipped out.                                          |        |         |       |   |    |       |              |              |       |
| DESCRIPTION                                                                                        | COLOUR | S       | М     | L | XL | 2XL   | TOTAL<br>QTY | PRICE        | TOTAL |
| RUSSELL HOODIE                                                                                     | OXFORD |         |       |   |    |       |              | \$60         |       |
|                                                                                                    |        |         |       |   |    |       | •            | SHIPPING:    |       |
|                                                                                                    |        |         |       |   |    |       |              | GRAND TOTAL: |       |
| Price includes tournament logo and GST. CUTOFF DATE IS MAY 10 <sup>H</sup> FOR ORDERS TO BE PLACED |        |         |       |   |    |       |              | ED           |       |
| EMAIL ORDERS TO dar  ☐ Visa ☐ Mastercard                                                           |        | rketing | J.com |   |    |       |              |              |       |
| Credit Card Number: E                                                                              |        |         |       |   |    | Expir | piry Date:   |              |       |
| Name on Credit Card:                                                                               |        |         |       |   |    | cv c  | CV Code:     |              |       |
|                                                                                                    |        |         |       |   |    |       |              |              |       |