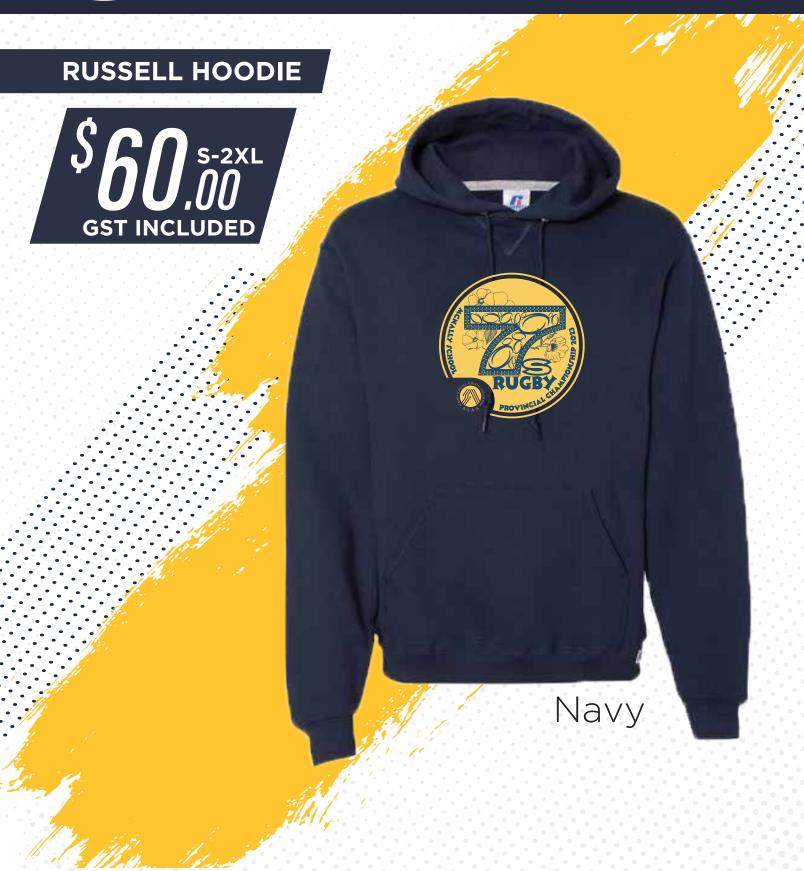

## **POST EVENT ORDER FORM**

\_\_EMAIL: \_\_

| PHONE:                                     |                   | AI          | DDRES  | S:     |      |                     |              |                |       |
|--------------------------------------------|-------------------|-------------|--------|--------|------|---------------------|--------------|----------------|-------|
| llow 4 weeks for ord                       | ders to be proc   | essed       | and sh | ipped  | out. |                     |              |                |       |
| DESCRIPTION                                | COLOUR            | S           | М      | L      | XL   | 2XL                 | TOTAL<br>QTY | PRICE          | TOTAL |
| RUSSELL HOODIE                             | NAVY              |             |        |        |      |                     |              | \$60           |       |
|                                            |                   |             |        |        |      |                     |              | SHIPPING:      |       |
|                                            |                   |             |        |        |      |                     |              | GRAND TOTAL:   |       |
| Price includes tournam                     | nent logo and GS1 | . <u>cu</u> | TOFF D | ATE IS | MAY  | 31 <sup>st</sup> FO | R ORDEI      | RS TO BE PLACE | ED    |
| EMAIL ORDERS TO Har<br>□ Visa □ Mastercard | vey@elitepromon   | narketi     | ng.com |        |      |                     |              |                |       |
| Credit Card Number:                        |                   |             |        |        |      | Expir               | Expiry Date: |                |       |
|                                            |                   |             |        |        |      |                     |              | ,              |       |