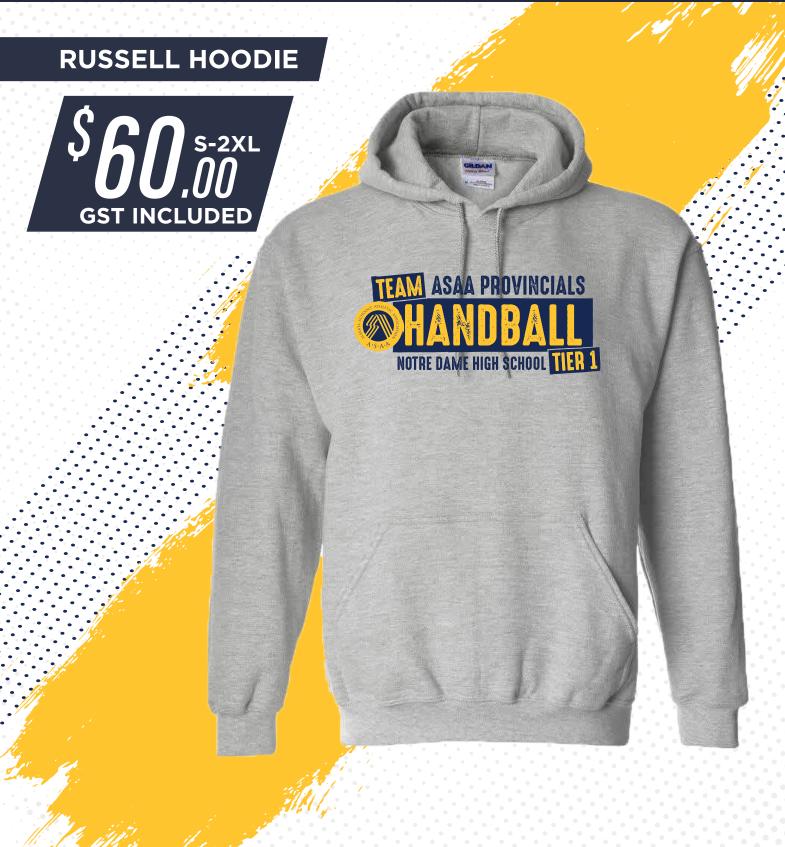

## POST EVENT ORDER FORM

EMAII ·

| PHONE:                                                   |                           |             | ADDRESS: |              |     |                     |              |                |       |  |
|----------------------------------------------------------|---------------------------|-------------|----------|--------------|-----|---------------------|--------------|----------------|-------|--|
| llow 4 weeks for orders to be processed and shipped out. |                           |             |          |              |     |                     |              |                |       |  |
| DESCRIPTION                                              | COLOUR                    | S           | М        | L            | XL  | 2XL                 | TOTAL<br>QTY | PRICE          | TOTAL |  |
| RUSSELL HOODIE                                           | ATHLETIC HEATHER          |             |          |              |     |                     |              | \$60           |       |  |
|                                                          |                           |             |          |              |     |                     |              | SHIPPING:      |       |  |
|                                                          |                           |             |          |              |     |                     |              | GRAND TOTAL:   |       |  |
| Price includes tour                                      | nament logo and GST       | : <u>cu</u> | TOFF D   | ATE IS       | MAY | 17 <sup>st</sup> FO | R ORDEI      | RS TO BE PLACE | ED_   |  |
| EMAIL ORDERS TO<br>□ Visa □ Mastero                      | Dana@elitepromomai<br>ard | keting      | g.com    |              |     |                     |              |                |       |  |
| Credit Card Number:                                      |                           |             |          | Expiry Date: |     |                     |              |                |       |  |
| Credit Card Number                                       | r:                        |             |          |              |     |                     |              | , <b>D</b> ate |       |  |