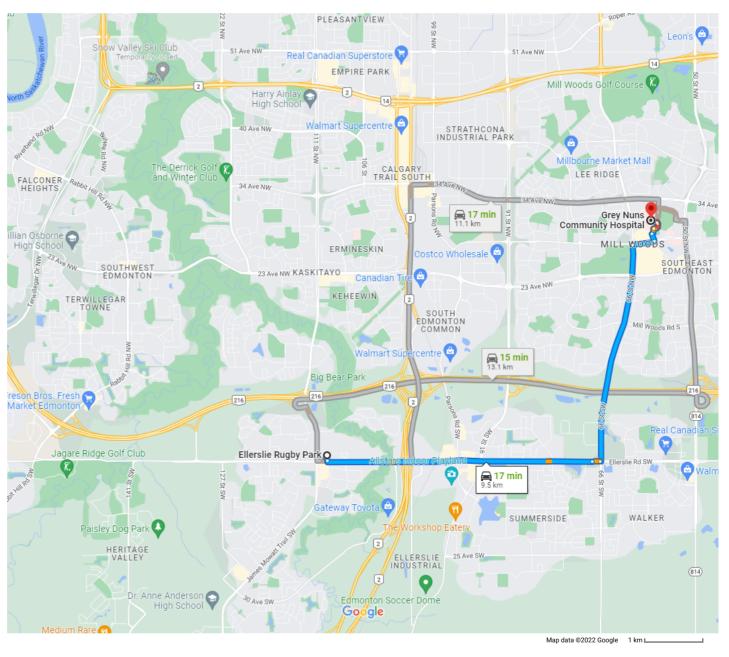

# Google Maps

## Ellerslie Rugby Park

11004 Ellerslie Rd SW. Edmonton, AB T6W 1A2

### Continue to Ellerslie Rd SW

| 1             | 1. | Head east                         | 26 s (81 m) |
|---------------|----|-----------------------------------|-------------|
| $\rightarrow$ | 2. | Turn right toward Ellerslie Rd SW | 28 m        |
|               |    |                                   | 53 m        |

## Follow Ellerslie Rd SW and 66 St SW to Youville Dr W Northwest in Mill Woods

| $\leftarrow$  | 3. | Turn left onto Ellerslie Rd SW                                  | (8.9 km) |
|---------------|----|-----------------------------------------------------------------|----------|
| 5             | 4. | Slight left toward 66 St SW                                     | 4.6 km   |
| ←             | 5. | Use any lane to turn left at the 1st cross street onto 66 St SW |          |
| $\rightarrow$ | 6. | Turn right onto 28 Ave NW                                       | 3.8 km   |
|               |    |                                                                 | 400 m    |

#### Continue on Youville Dr W Northwest to your destination

3 min (450 m) 7. Turn left onto Youville Dr W Northwest 140 m 8. Turn right 110 m 9. Turn right 150 m 10. Turn left 32 m ← 11. Turn left Destination will be on the right 34 m

Grey Nuns Community Hospital 1100 Youville Dr W Northwest, Edmonton, AB T6L 5X8

These directions are for planning purposes only. You may find that construction projects, traffic, weather, or other events may cause conditions to differ from the map results, and