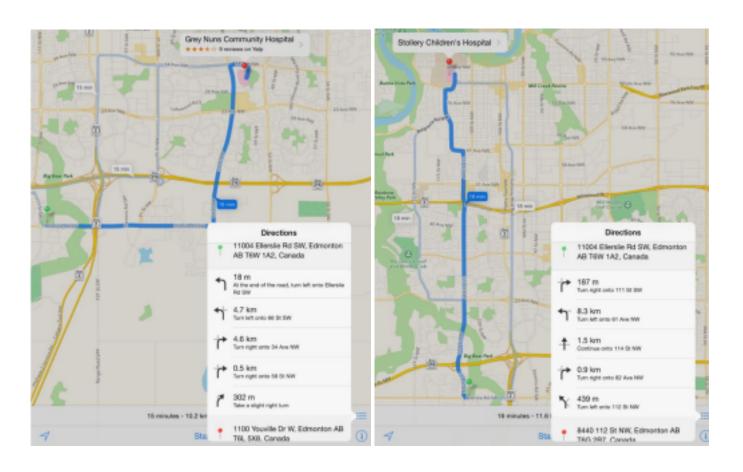

## **Location of Nearest Emergency Facility:**

University of Alberta / Stollery children's Hospital 8440-112 St Grey Nuns Hospital 34 Ave-66 St Misericordia Hospital 16940-87 Ave