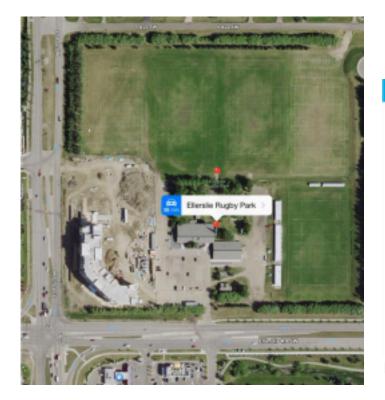

**VENUE**: Ellerslie Rugby Park 11004 Ellerslie Rd SW Edmonton AB T6W 1A2

<u>Emergency vehicle access</u>: Entrance to the facility is on the south side on Ellerslie Rd SW or secondary access to the north sides of fields 2 & 3 & 4 on 5<sup>th</sup> avenue SW.