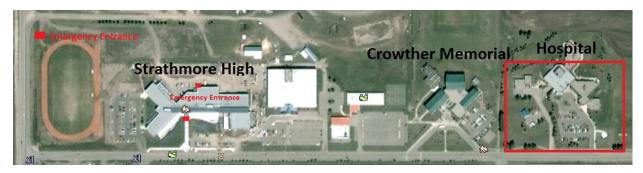

From Strathmore High School head East on Brent Blvd until you get to the Hospital on your left side.