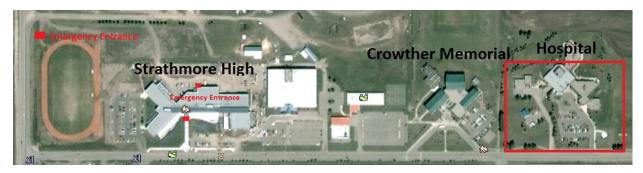

From CMJHS head East on Brent Blvd until you get to the Hospital on your left side.